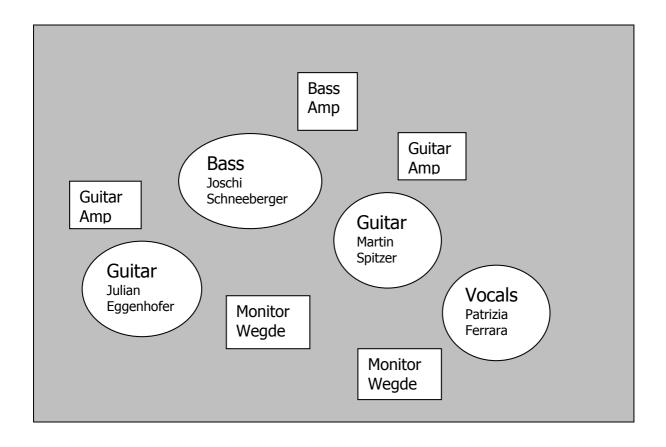

## Joschi Schneeberger Swingtet feat. Patrizia Ferrara Technical Rider and Stage Plan

**Backline:** We bring the guitar amps and the bass amp with us. All amps have integrated DI boxes with XLR connectors.

## Please provide:

PA-System for the audience

- 2 stools without armrests
- 2 distribution boards (3x230V)
- 2 monitor wedges
- 2 mic stands for the guitars (small ones if possible)
- 1 mic stand for the vocal mic
- 2 condenser mics for miking the guitars (if condenser mics are not available 2 Shure SM57)
- 1 Shure Beta58 or SM58 for the vocals

## Infos for the technician:

We play acoustic guitars with build in pickups straight to our amps. Please mix the signals of the microphones in front of the guitars with the pickup signals from our amps. 70% microphone and 30% pickup sound. Bass signal comes straight from the DI box oft he bass amp.